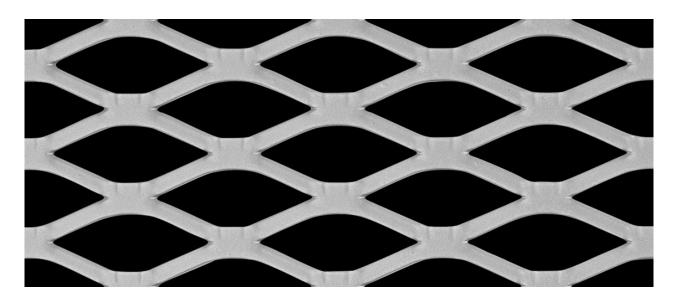

## **Expanded Metal - Product Data Sheet**

Mesh Ref No: 50-73F HDG Flattened Hot Dip Galv Mesh

LW Aperture:42.93mmStrand Width:4.60mmSW Aperture:14.22mmThickness:2.69mmWeight:9.70 kg / m2Open Area:61%

Material: Mild Steel – Hot Dip Galvanized to BS EN 1461